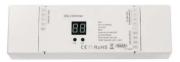

LED Dimmer Constant Current

## **Tunable White**

- DALI DT8 device to control warm white and cool white outputs via a single DALI address. .
- . 4 Channels constant current output.
- Enables Dimming and Color Temperature Adjustment. .
- Color control as defined in the DALI specification for device type 8, Color type Tc. .
- Supports DT8 device commands, compatible with DALI masters that support DT8 commands. .
- . Configuration via DALI master USB interface.
- Numeric digital display for setting DALI address manually. Waterproof grade: IP20 .
- .